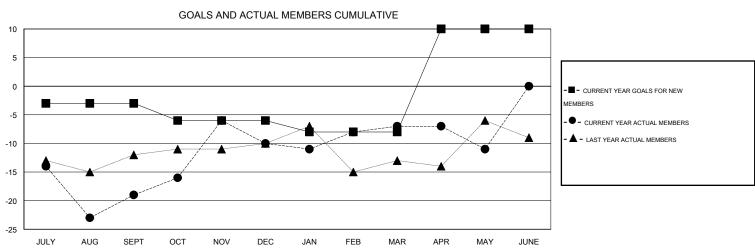

## LOCATION COLORADO

 $\mathsf{GMT}\;\mathsf{CA}\;1$ 

|               |                  | Clubs            |                  |                  | Members               |                    |                                     |                    |                  |  |
|---------------|------------------|------------------|------------------|------------------|-----------------------|--------------------|-------------------------------------|--------------------|------------------|--|
|               | RESUI            | TS FOR 2014-2015 |                  |                  | RESULTS FOR 2014-2015 |                    |                                     |                    |                  |  |
| QUARTER       | NEW CLUB<br>GOAL | NEW CLUBS        | DROPPED<br>CLUBS | NET<br>GAIN/LOSS | QUARTER               | NEW MEMBER<br>GOAL | CHARTER AND<br>NEW MEMBERS<br>ADDED | DROPPED<br>MEMBERS | NET<br>GAIN/LOSS |  |
| JULY/AUG/SEPT | 0                | 0                | 0                | 0                | JULY/AUG/SEPT         | -3                 | 13                                  | 32                 | -19              |  |
| OCT/NOV/DEC   | 0                | 0                | 0                | 0                | OCT/NOV/DEC           | -3                 | 41                                  | 32                 | 9                |  |
| JAN/FEB/MAR   | 0                | 0                | 0                | 0                | JAN/FEB/MAR           | -2                 | 19                                  | 16                 | 3                |  |
| APR/MAY/JUNE  | 1                | 0                | 0                | 0                | APR/MAY/JUNE          | 18                 | 14                                  | 18                 | -4               |  |